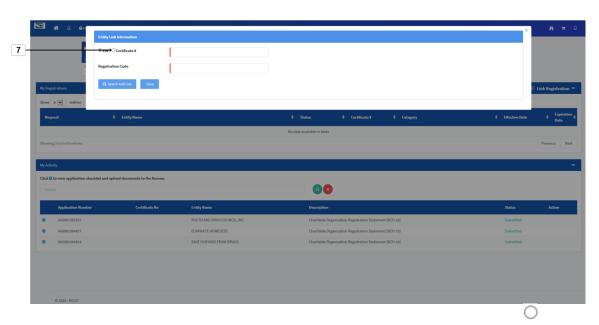

**10.** Select the Registration Code text box

12. Select the "Search And Link: button Q Search And Link

**13.** To exit, select the × on the upper right corner.

The Entity that you recently linked should appear in your dashboard