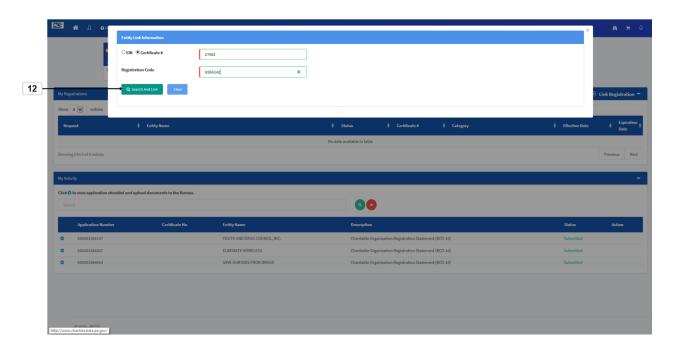

5. Click on the "Login" button LOGIN

7. The user has two options. Please select radio button of your preference

8. Select the text box to the right of EIN/Certificate #

| Field | R/O/C    | Description       |
|-------|----------|-------------------|
|       | Required | Example:<br>27662 |

**10.** Select the Registration Code text box

12. Select the "Search And Link: button Q Search And Link

**13.** To exit, select the × on the upper right corner.

The Entity that you recently linked should appear in your dashboard