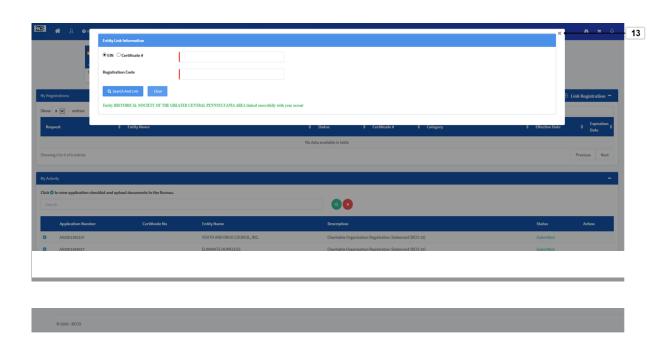

**10.** Select the Registration Code text box

12. Select the "Search And Link: button Q Search And Link

**13.** To exit, select the × on the upper right corner.

The Entity that you recently linked should appear in your dashboard