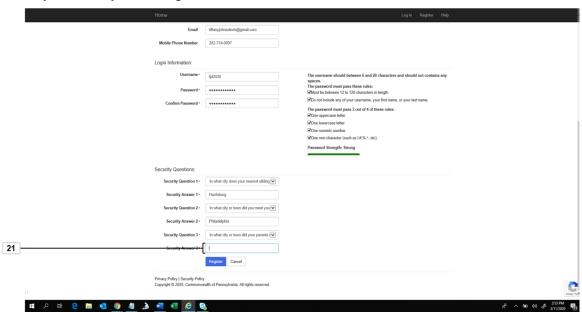

| Field | R/O/C    | Description             |
|-------|----------|-------------------------|
|       | Required | Example:<br>San Antonio |

**22.** Press any key or click anywhere to continue

To complete the process, select the Register icon