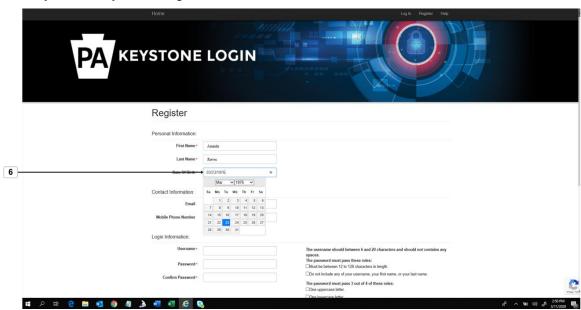

6. Select the Date of Birth text box

03/23/1976 ×

Pennsylvania Keystone Login Portal

**7.** As required, complete/review the following fields:

| Field | R/O/C    | Description                     |
|-------|----------|---------------------------------|
| Email | Required | Example:<br>arieves22@gmail.com |