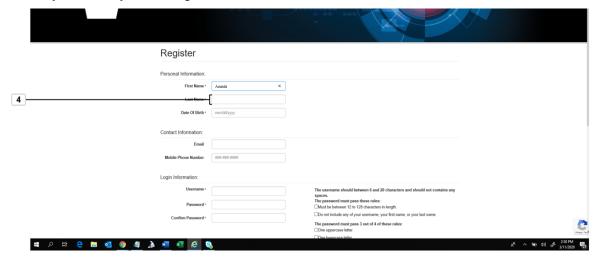

# **PROCEDURE**

**1.** Start the transaction using the menu path or transaction code. *BCCO - Charities* 

2. To create a Keystone Login account click on the register here link register here.

| Field      | R/O/C    | Description        |
|------------|----------|--------------------|
| First Name | Required | Example:<br>Amanda |

| Field     | R/O/C    | Description        |
|-----------|----------|--------------------|
| Last Name | Required | Example:<br>Rieves |

| Field         | R/O/C    | Description                |
|---------------|----------|----------------------------|
| Date Of Birth | Required | <b>Example:</b> 03/23/1976 |