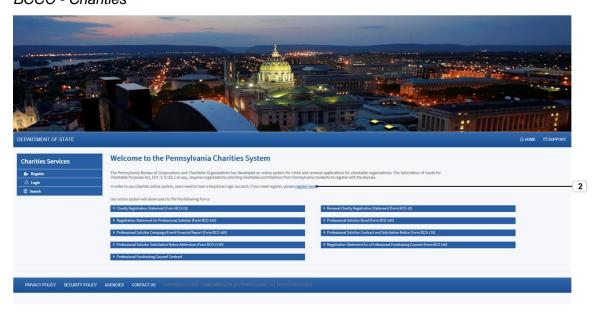

# **PROCEDURE**

**1.** Start the transaction using the menu path or transaction code. *BCCO - Charities* 

2. To create a Keystone Login account click on the register here link register here.

| Field      | R/O/C    | Description        |
|------------|----------|--------------------|
| First Name | Required | Example:<br>Amanda |