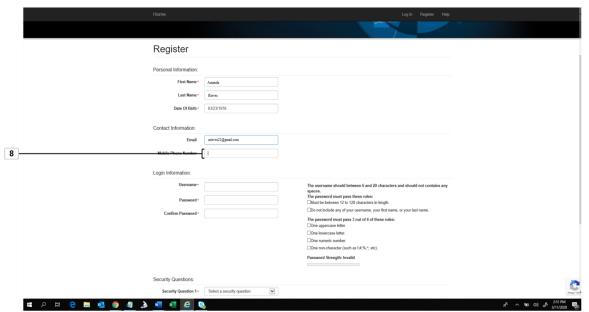

# Pennsylvania Keystone Login Portal

| Fiel       | d                  | R/O/C    | Description                  |
|------------|--------------------|----------|------------------------------|
| Mob<br>Num | oile Phone<br>nber | Required | <b>Example:</b> 610-581-8888 |