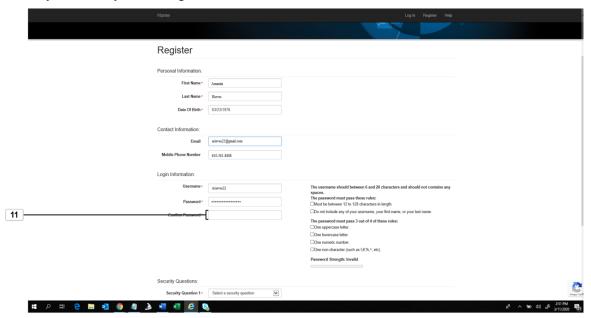

| Field            | R/O/C    | Description        |
|------------------|----------|--------------------|
| Confirm Password | Required | Example: ********* |

**12.** Select the dropdown icon | ...