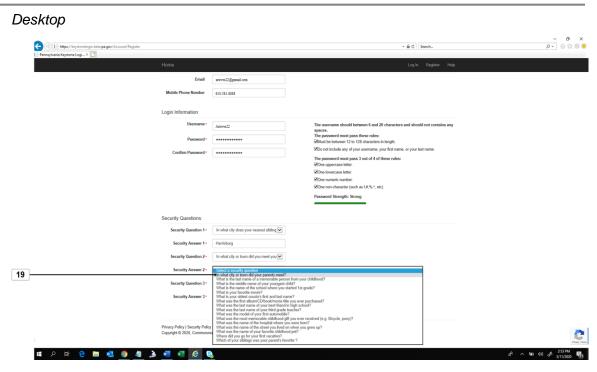

#### Pennsylvania Keystone Login Portal

17. Select the security answer text box and write the answer

Pennsylvania Keystone Login Portal

**18.** Select the dropdown icon ✓.

19. Select a question from the dropdown list In what city or town did your parents meet?