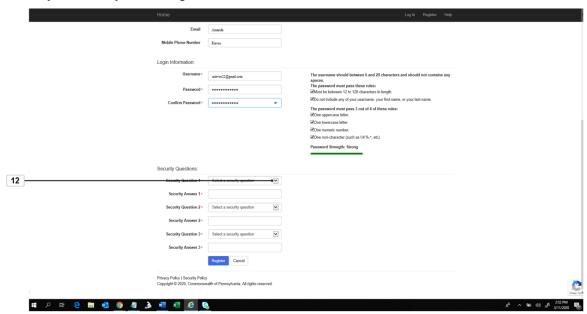

#### Desktop

13. Select a question from the displayed options In what city does your nearest sibling live?

14. Select the security answer text box and write the answer