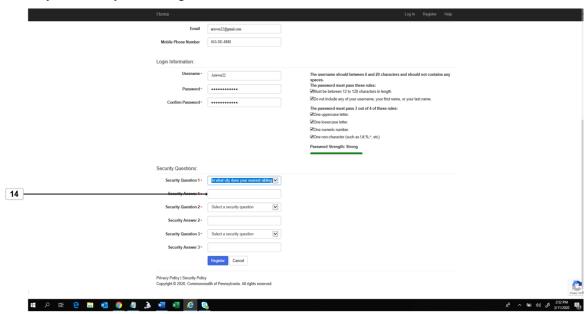

#### Desktop

13. Select a question from the displayed options In what city does your nearest sibling live?

14. Select the security answer text box and write the answer