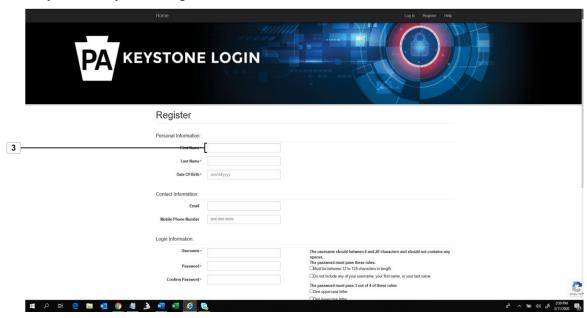

# **PROCEDURE**

**1.** Start the transaction using the menu path or transaction code. *BCCO - Charities* 

2. To create a Keystone Login account click on the register here link register here.

| Field      | R/O/C    | Description        |
|------------|----------|--------------------|
| First Name | Required | Example:<br>Amanda |

| Field     | R/O/C    | Description        |
|-----------|----------|--------------------|
| Last Name | Required | Example:<br>Rieves |

| Field         | R/O/C    | Description                |
|---------------|----------|----------------------------|
| Date Of Birth | Required | <b>Example:</b> 03/23/1976 |