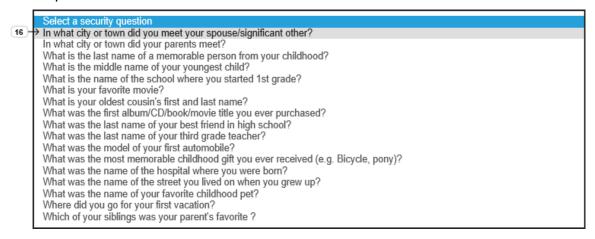

# **16.** Select a question from the options displayed

In what city or town did you meet your spouse/significant other?