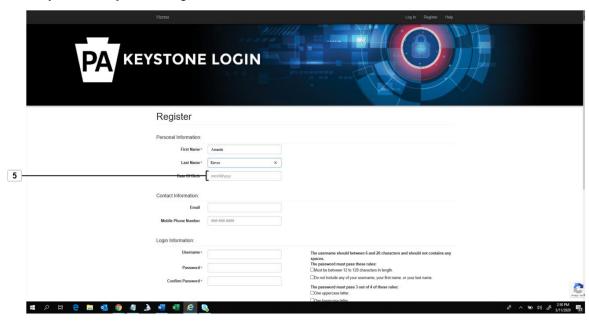

| Field     | R/O/C    | Description        |
|-----------|----------|--------------------|
| Last Name | Required | Example:<br>Rieves |

| Field         | R/O/C    | Description                |
|---------------|----------|----------------------------|
| Date Of Birth | Required | <b>Example:</b> 03/23/1976 |

6. Select the Date of Birth text box

03/23/1976 ×

Pennsylvania Keystone Login Portal

**7.** As required, complete/review the following fields:

| Field | R/O/C    | Description                     |
|-------|----------|---------------------------------|
| Email | Required | Example:<br>arieves22@gmail.com |