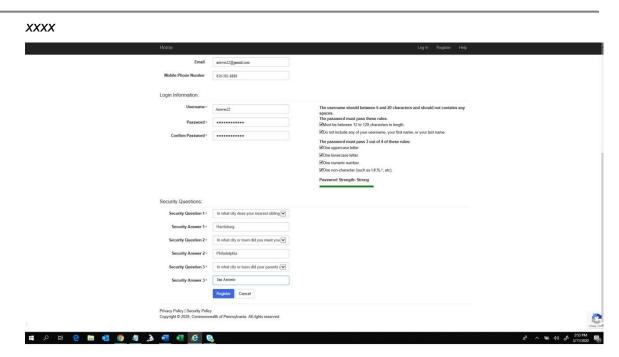

| Field | R/O/C    | Description             |
|-------|----------|-------------------------|
|       | Required | Example:<br>San Antonio |

**22.** Press any key or click anywhere to continue

To complete the process, select the Register icon