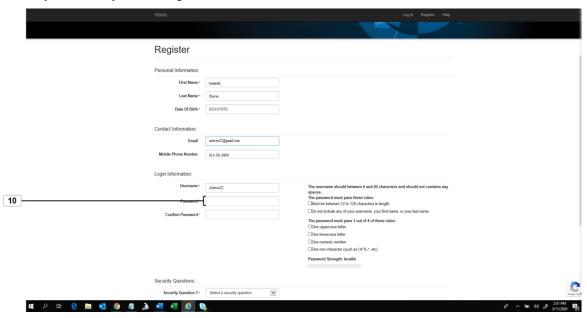

| Field    | R/O/C    | Description           |
|----------|----------|-----------------------|
| Username | Required | Example:<br>Arieves22 |

| Field    | R/O/C    | Description          |
|----------|----------|----------------------|
| Password | Required | Example: *********** |