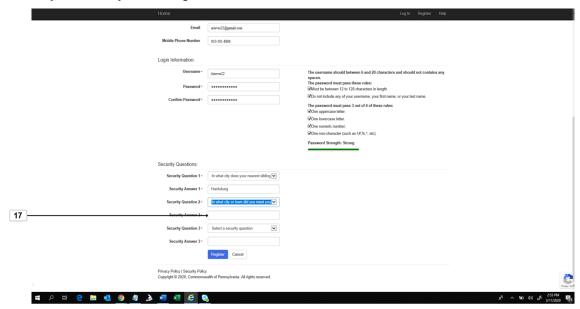

#### Pennsylvania Keystone Login Portal

17. Select the security answer text box and write the answer

Pennsylvania Keystone Login Portal

**18.** Select the dropdown icon ✓.

19. Select a question from the dropdown list In what city or town did your parents meet?