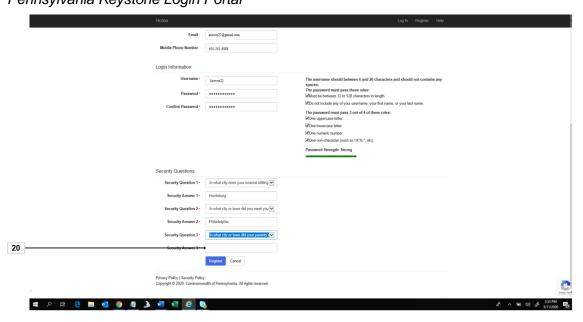

Pennsylvania Keystone Login Portal

| 20. | Select the security answer text box and write the answer |
|-----|----------------------------------------------------------|
|     |                                                          |