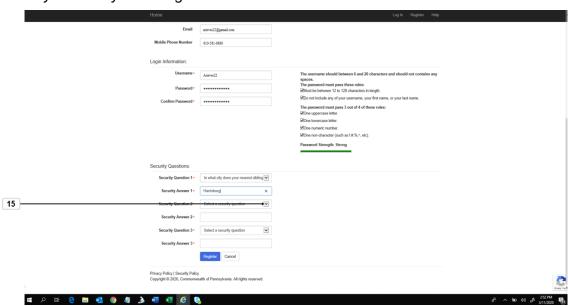

Mob<br>Num | oile Phone<br>nber | Required | <b>Example:</b> 610-581-8888 |





| Field    | R/O/C    | Description           |
|----------|----------|-----------------------|
| Username | Required | Example:<br>Arieves22 |





| Field    | R/O/C    | Description          |
|----------|----------|----------------------|
| Password | Required | Example: *********** |





| Field            | R/O/C    | Description        |
|------------------|----------|--------------------|
| Confirm Password | Required | Example: ********* |





**12.** Select the dropdown icon | ...

#### Desktop



13. Select a question from the displayed options In what city does your nearest sibling live?





14. Select the security answer text box and write the answer



### Pennsylvania Keystone Login Portal





# **15.** Select the dropdown icon ✓

#### Desktop



# **16.** Select a question from the options displayed

In what city or town did you meet your spouse/significant other?

#### Pennsylvania Keystone Login Portal





17. Select the security answer text box and write the answer

Pennsylvania Keystone Login Portal



**18.** Select the dropdown icon ✓.





19. Select a question from the dropdown list In what city or town did your parents meet?

Pennsylvania Keystone Login Portal





| 20. | Select the security answer text box and write the answer |
|-----|----------------------------------------------------------|
|     |                                                          |



| Field | R/O/C    | Description             |
|-------|----------|-------------------------|
|