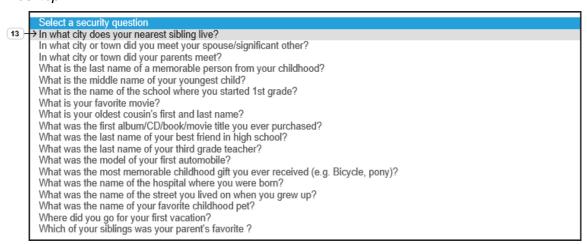

#### Desktop

13. Select a question from the displayed options In what city does your nearest sibling live?

14. Select the security answer text box and write the answer

# **16.** Select a question from the options displayed

In what city or town did you meet your spouse/significant other?