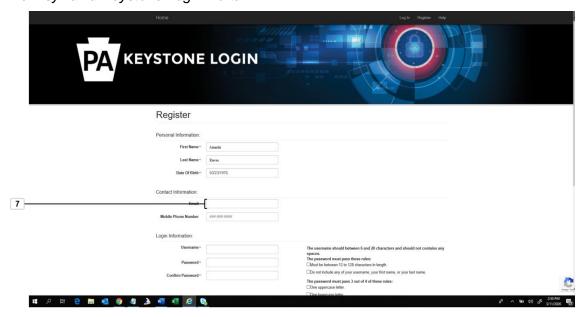

6. Select the Date of Birth text box

03/23/1976 ×

Pennsylvania Keystone Login Portal

**7.** As required, complete/review the following fields:

| Field | R/O/C    | Description                     |
|-------|----------|---------------------------------|
| Email | Required | Example:<br>arieves22@gmail.com |