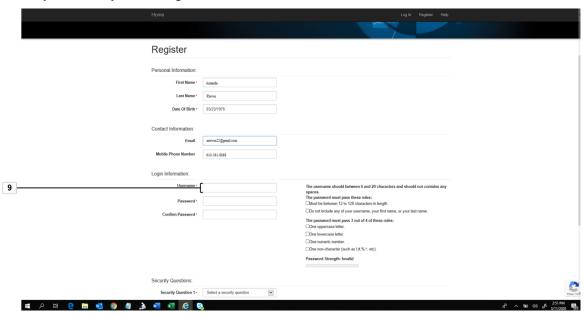

| Field    | R/O/C    | Description           |
|----------|----------|-----------------------|
| Username | Required | Example:<br>Arieves22 |

| Field    | R/O/C    | Description          |
|----------|----------|----------------------|
| Password | Required | Example: *********** |