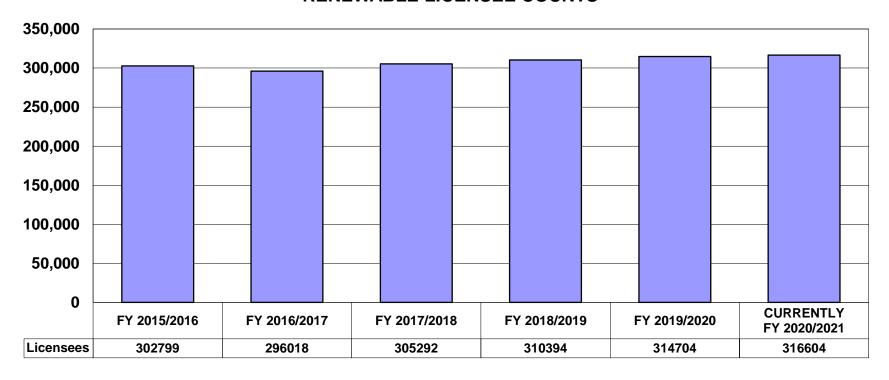

# STATE BOARD OF NURSING RENEWABLE LICENSEE COUNTS

| LICENSEES BY CLASS                      | FY 18-19 | FY 19-20 | FY 20-21 |
|-----------------------------------------|----------|----------|----------|
| Registered Nurse                        | 226,237  | 226,601  | 230,087  |
| Practical Nurse                         | 51,641   | 53,950   | 49,952   |
| Certified Registered Nurse Practitioner | 13,690   | 14,402   | 15,952   |
| Dietitian-Nutritionist (LDN)            | 4,213    | 4,503    | 4,414    |
| Prescriptive Authority                  | 14,367   | 14,992   | 15,936   |
| Clinical Nurse Specialist               | 246      | 256      | 263      |
| TOTAL                                   | 310,394  | 314,704  | 316,604  |