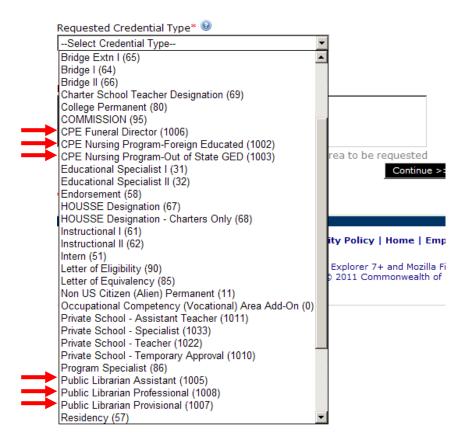

## New Credential Application

Click on the drop down menu to select the "Requested Credential Type" you are applying for.
<u>o</u> Move your mouse over the credential type you are requesting, and then click on it.

Select Credential Type and Subject Area to be requested

• Click on the link below the box for the "Requested Certification Subject Area(s)

| Requested Credential Type* 🥹                                    |        |
|-----------------------------------------------------------------|--------|
| CPE Funeral Director (1006)                                     |        |
|                                                                 |        |
|                                                                 |        |
| Requested Certification Subject Area(s)* 🕑                      |        |
|                                                                 |        |
|                                                                 |        |
|                                                                 |        |
|                                                                 |        |
| Click here to select certification subject area to be requested |        |
| Continue >>                                                     | Cancel |
| * denotes a required field                                      |        |