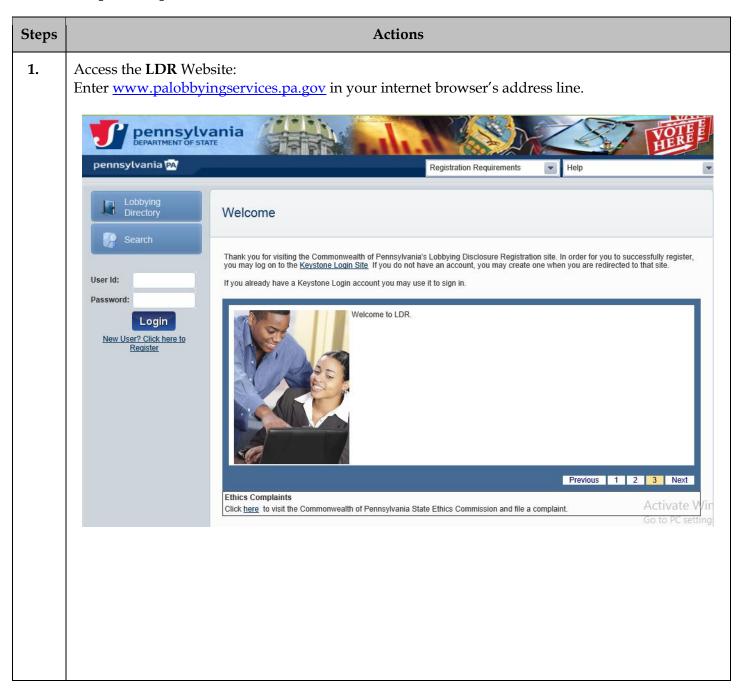

## **Affirm an Expense Report**

This job aid will outline the steps necessary to perform the below operations:

1. Affirm an expense report electronically to the Division of Lobbying Disclosure Registration and Reporting (LDR) at the Pennsylvania Department of State.

## Affirm an Expense Report

The user is presented with the Public Dashboard which displays the users Number of Registrations by Status, Number of Registrations by Type, any Expense reports which are late or due as well as the status of any Affirmations.