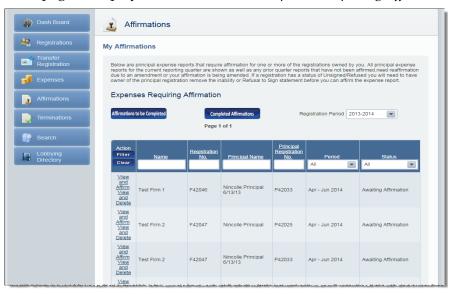

Steps Actions

**3.** Access **My Affirmations** page:

To access the **My Affirmations** page, either click on *Affirmations* from the left navigation or by clicking on the Details action link in the Affirmations grid on the Public Dashboard.

The My Affirmations page is displayed defaulted to the Expenses Requiring Affirmation tab:

Steps **Actions** 4. Select the Expense Report to Affirm: Click on the 'View and Affirm' action link in the row for the expense report for which you want to affirm. Dash Board Affirmations My Affirmations Transfer Registration Below are principal expense reports that require affirmation for one or more of the registrations owned by you. All principal expense reports for the current reporting quarter are shown as well as any prior quarter reports that have not been diffirmed need reaffirmation due to an amendment or your affirmation is being amended. If a registration has a status of UnsignedRedused you will need to have owner of the principal registration remove the inability or Refusal to Sign statement before you can affirm the expense report. **Expenses** Expenses Requiring Affirmation Registration Period 2013-2014 Terminations Page 1 of 1 Lobbying Directory F42046 P42033 Apr - Jun 2014 Awaiting Affirmation