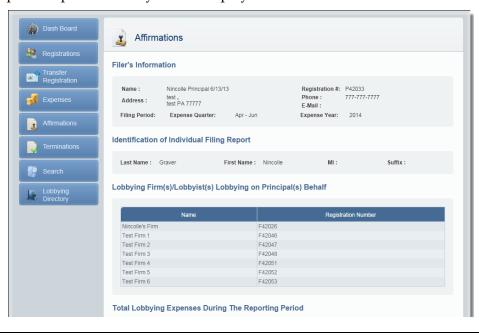

**5.** Review Expense Report:

Review the expense report summary that is displayed.

|                                                                         | Actions                                                                                                                                                                                                                                                                                                                                                                                                                                                                                                                                                                                                                                                                                                                                                                                                                                                                                                                                                                             |  |  |
|-------------------------------------------------------------------------|-------------------------------------------------------------------------------------------------------------------------------------------------------------------------------------------------------------------------------------------------------------------------------------------------------------------------------------------------------------------------------------------------------------------------------------------------------------------------------------------------------------------------------------------------------------------------------------------------------------------------------------------------------------------------------------------------------------------------------------------------------------------------------------------------------------------------------------------------------------------------------------------------------------------------------------------------------------------------------------|--|--|
| Eı                                                                      | ntering the Affirmation Details:                                                                                                                                                                                                                                                                                                                                                                                                                                                                                                                                                                                                                                                                                                                                                                                                                                                                                                                                                    |  |  |
| The Expense Affirmation fields are displayed below the expense summary. |                                                                                                                                                                                                                                                                                                                                                                                                                                                                                                                                                                                                                                                                                                                                                                                                                                                                                                                                                                                     |  |  |
|                                                                         | Source of Contributions                                                                                                                                                                                                                                                                                                                                                                                                                                                                                                                                                                                                                                                                                                                                                                                                                                                                                                                                                             |  |  |
|                                                                         |                                                                                                                                                                                                                                                                                                                                                                                                                                                                                                                                                                                                                                                                                                                                                                                                                                                                                                                                                                                     |  |  |
|                                                                         | No Records Found                                                                                                                                                                                                                                                                                                                                                                                                                                                                                                                                                                                                                                                                                                                                                                                                                                                                                                                                                                    |  |  |
|                                                                         | Affirmation                                                                                                                                                                                                                                                                                                                                                                                                                                                                                                                                                                                                                                                                                                                                                                                                                                                                                                                                                                         |  |  |
|                                                                         | I acknowledge that I have actual knowledge of the contents of this form except to the extent noted on the 'Lobbyist or Lobbying Firm Statement of Limited Knowledge', if any, and that I have actual knowledge of the contents of this form and that I have received, read and understand the requirements of Act 134 of 2006 relating to lobbying disclosure. I also consent to receive service of notices, other official mailings or process from the Commonwealth of PA at the address, email or facsimile listed on this form. To the best of my knowledge, at all time relevant to the above reporting period, I have been in compliance with 65 Pa.C.S § 1307-A(d) (relating to conflicts of interest). I affirm that the information set forth above and in all attachments is true, correct and complete to the best of my knowledge, information and belief, and that this affirmation is being made subject to 18 Pa.C.S. § 4904 (unsworn falsification to authorities). |  |  |
|                                                                         | First Name : Nincolle Middle Initial :                                                                                                                                                                                                                                                                                                                                                                                                                                                                                                                                                                                                                                                                                                                                                                                                                                                                                                                                              |  |  |
|                                                                         | Last Name :         Graver         Suffix :           Title :         Date Signed :         08/15/2014                                                                                                                                                                                                                                                                                                                                                                                                                                                                                                                                                                                                                                                                                                                                                                                                                                                                              |  |  |
|                                                                         | I represent a third-party.                                                                                                                                                                                                                                                                                                                                                                                                                                                                                                                                                                                                                                                                                                                                                                                                                                                                                                                                                          |  |  |
|                                                                         | Firm or Lobbyist: F42046, Test Firm 1  Principal: P42033, Nincolle Principal 6/13/13  Period: Apr Jun 2011  Are you submitting a statement of limited knowledge? Yes  Altimation  I acknowledge that I have actual knowledge of the contents of this form except to the extent noted on the 'Lobbyist or Lobbying Firm Statement of Limited Knowledge', if any, and that I have actual knowledge of the contents of this form and that I have received, read and understand the requirements of Act 134 of 2006 relating to lobbying disclosure. I also consent to receive service of notices, other official mailings or process from the Commonwealth of PA at the address, email or facsimile listed on this form. To                                                                                                                                                                                                                                                            |  |  |
|                                                                         | the best of my knowledge, at all time relevant to the above reporting period, I have been in compliance with 65 Pa.C.S § 1307-A(d) (relating to conflicts of interest). I affirm that the information set forth above and in all attachments is true, correct and complete to                                                                                                                                                                                                                                                                                                                                                                                                                                                                                                                                                                                                                                                                                                       |  |  |
|                                                                         | the best of my knowledge, information and belief, and that this affirmation is being made subject to 18 Pa.C.S. § 4904 (unsworn falsification to authorities).                                                                                                                                                                                                                                                                                                                                                                                                                                                                                                                                                                                                                                                                                                                                                                                                                      |  |  |
|                                                                         | the best of my knowledge, information and belief, and that this affirmation is being made subject to 18 Pa.C.S. § 4904 (unsworn                                                                                                                                                                                                                                                                                                                                                                                                                                                                                                                                                                                                                                                                                                                                                                                                                                                     |  |  |
|                                                                         | the best of my knowledge, information and belief, and that this affirmation is being made subject to 18 Pa.C.S. § 4904 (unsworn falsification to authorities).                                                                                                                                                                                                                                                                                                                                                                                                                                                                                                                                                                                                                                                                                                                                                                                                                      |  |  |
|                                                                         | the best of my knowledge, information and belief, and that this affirmation is being made subject to 18 Pa.C.S. § 4904 (unsworn falsification to authorities).  First Name: *  Middle Initial:                                                                                                                                                                                                                                                                                                                                                                                                                                                                                                                                                                                                                                                                                                                                                                                      |  |  |
|                                                                         | the best of my knowledge, information and belief, and that this affirmation is being made subject to 18 Pa.C.S. § 4904 (unsworn falsification to authorities).  First Name: *  Last Name: *  Suffix:                                                                                                                                                                                                                                                                                                                                                                                                                                                                                                                                                                                                                                                                                                                                                                                |  |  |
|                                                                         | the best of my knowledge, information and belief, and that this affirmation is being made subject to 18 Pa.C.S. § 4904 (unsworn falsification to authorities).  First Name: * Middle Initial:  Last Name: * Suffix:  Title:  I represent a third-party.                                                                                                                                                                                                                                                                                                                                                                                                                                                                                                                                                                                                                                                                                                                             |  |  |
|                                                                         | the best of my knowledge, information and belief, and that this affirmation is being made subject to 18 Pa.C.S. § 4904 (unsworn falsification to authorities).  First Name: * Middle Initial:  Last Name: * Suffix:                                                                                                                                                                                                                                                                                                                                                                                                                                                                                                                                                                                                                                                                                                                                                                 |  |  |