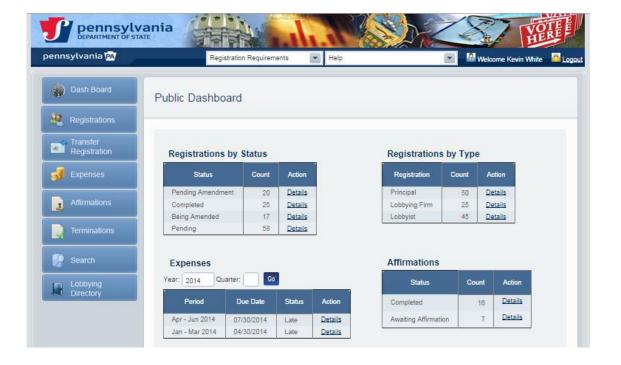

## Affirm an Expense Report

The user is presented with the Public Dashboard which displays the users Number of Registrations by Status, Number of Registrations by Type, any Expense reports which are late or due as well as the status of any Affirmations.

Steps Actions

**3.** Access **My Affirmations** page:

To access the **My Affirmations** page, either click on *Affirmations* from the left navigation or by clicking on the Details action link in the Affirmations grid on the Public Dashboard.