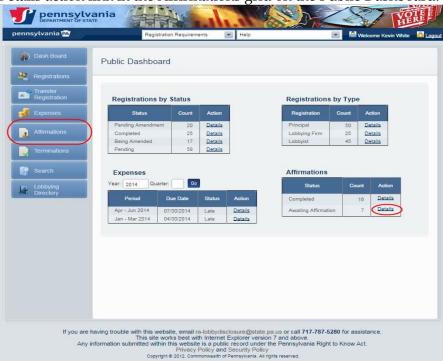

Steps Actions

**3.** Access **My Affirmations** page:

To access the **My Affirmations** page, either click on *Affirmations* from the left navigation or by clicking on the Details action link in the Affirmations grid on the Public Dashboard.