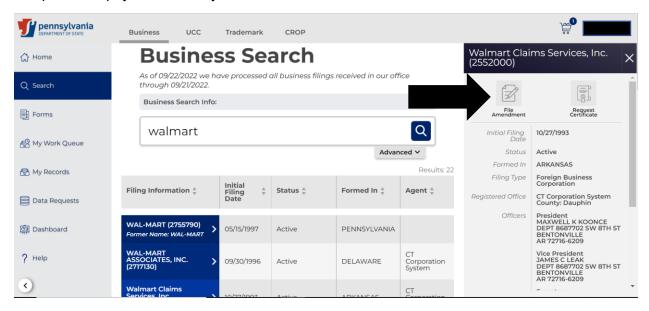

Step 2: Click the Business Filing Services logo. NOTE: This will open in a separate tab.

Step 3: Click Search.

Step 4: Type in your business name and click the Search icon.

#### **Step 5**: Click *your business name* in the search results.

Step 5: Scroll down and click Request Access.

**Step 6**: Check the two verification boxes and click *Request Pin*. **NOTE**: The PIN will be a combination of letters and numbers.

**Step 9**: Click *File Amendment* to select the necessary form and follow the screen prompts to complete and pay electronically.

**Step 10:** Once submitted, you can view the status of your filing and access the processed documents within *My Work Queue*. **NOTE**: Make sure you check *My Business Work Queue* by clicking *Business* in the submenu at the top (highlighted in yellow below).