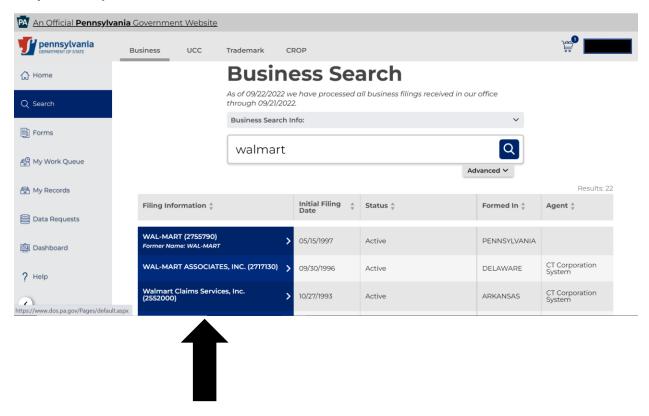

Step 2: Click the Business Filing Services logo. NOTE: This will open in a separate tab.

Step 3: Click Search.

Step 4: Type in your business name and click the Search icon.

#### **Step 5**: Click *your business name* in the search results.

Step 5: Scroll down and click Request Access.

**Step 6**: Check the two verification boxes and click *Request Pin*. **NOTE**: The PIN will be a combination of letters and numbers.