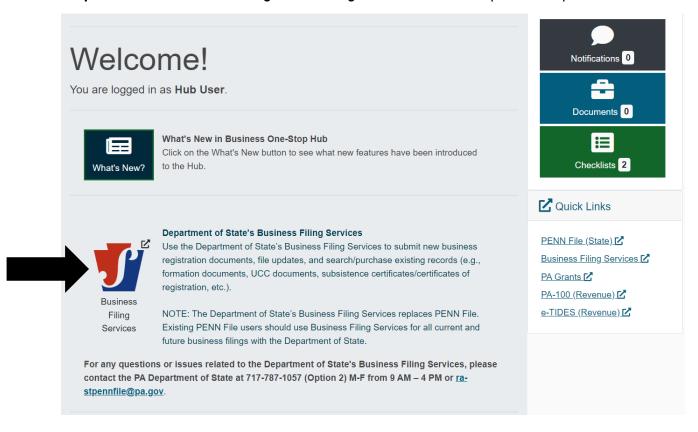

Step 2: Click the Business Filing Services logo. NOTE: This will open in a separate tab.

Step 3: Click Search.

Step 4: Type in your business name and click the Search icon.