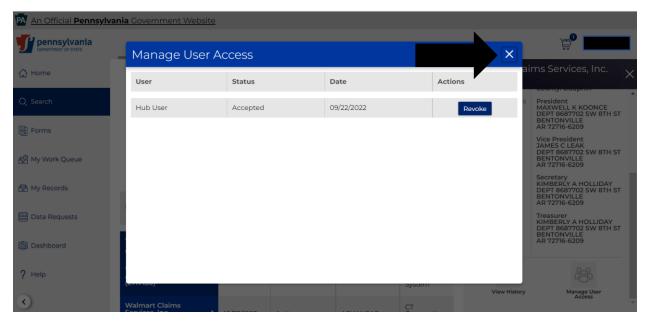

Step 7: Retrieve the PIN from your email, click Input PIN, enter your PIN, and click Get Access.

**Step 8**: After successfully entering your PIN you will see the following screen. Click the "X" to close the Manage User Access screen.