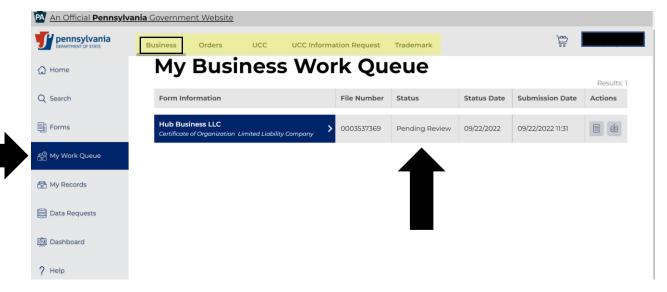

**Step 9**: Click *File Amendment* to select the necessary form and follow the screen prompts to complete and pay electronically.

**Step 10:** Once submitted, you can view the status of your filing and access the processed documents within *My Work Queue*. **NOTE**: Make sure you check *My Business Work Queue* by clicking *Business* in the submenu at the top (highlighted in yellow below).