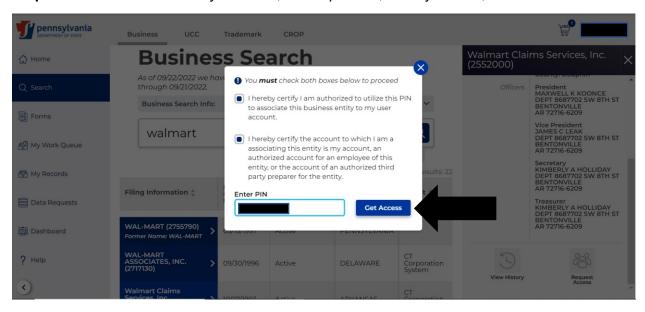

Step 7: Retrieve the PIN from your email, click Input PIN, enter your PIN, and click Get Access.

**Step 8**: After successfully entering your PIN you will see the following screen. Click the "X" to close the Manage User Access screen.