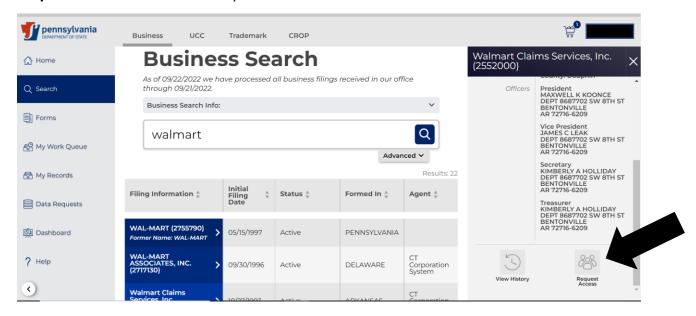

#### **Step 5**: Click *your business name* in the search results.

Step 5: Scroll down and click Request Access.

**Step 6**: Check the two verification boxes and click *Request Pin*. **NOTE**: The PIN will be a combination of letters and numbers.