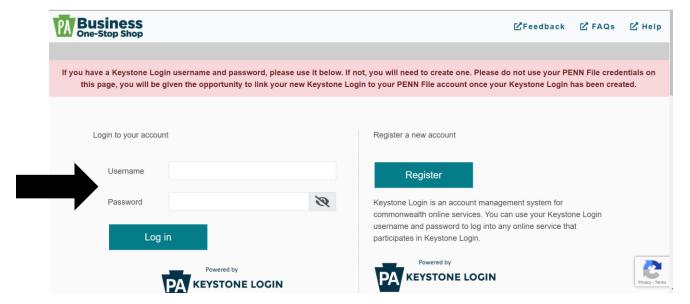

**Step 1**: Go to <a href="https://hub.business.pa.gov">https://hub.business.pa.gov</a>. Enter your username and password. Click *Log in*. New users should register for an account by clicking the *Register* button on the right. <a href="https://click.here">Click here</a> for additional assistance with registering as a new user in the Hub. **NOTE:** The Business Hub utilizes Keystone Login. If you have an existing Keystone Login from another Commonwealth system associated with your email address, use your existing information to *Log in*.