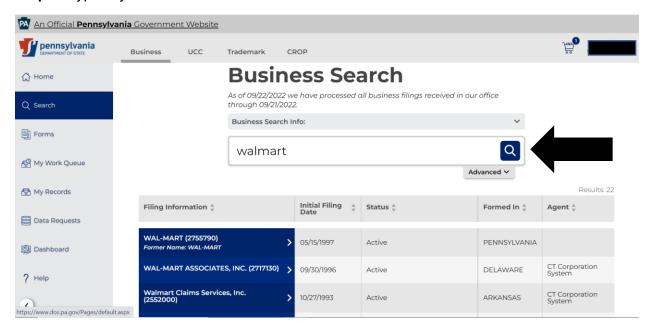

Step 2: Click the Business Filing Services logo. NOTE: This will open in a separate tab.

Step 3: Click Search.

Step 4: Type in your business name and click the Search icon.