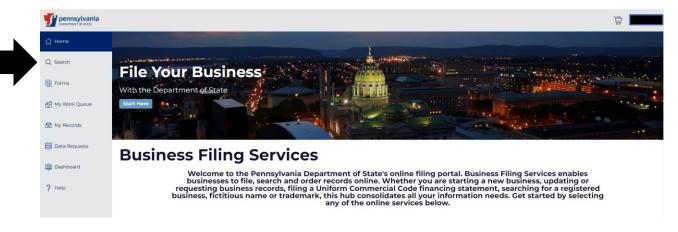

Step 2: Click the Business Filing Services logo. NOTE: This will open in a separate tab.

Step 3: Click Search.

Step 4: Type in your business name and click the Search icon.