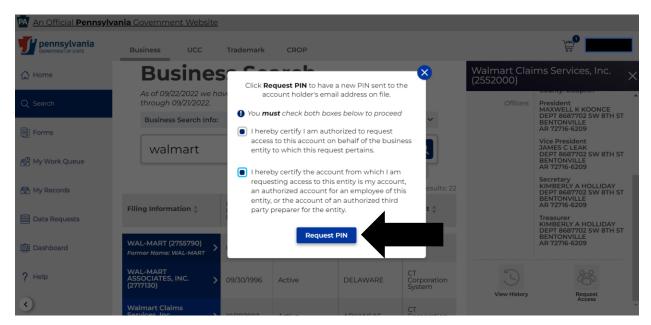

#### **Step 5**: Click *your business name* in the search results.

Step 5: Scroll down and click Request Access.

**Step 6**: Check the two verification boxes and click *Request Pin*. **NOTE**: The PIN will be a combination of letters and numbers.