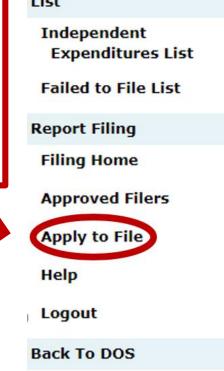

For new users, you will first need to become the approved filer for your filer ID.

On the left-hand side select Apply to File.

#### ennsylvania 🗖

| On the Apply to File   |
|------------------------|
| Screen, you will input |
| the filer ID number(s) |
| that you need to be    |
| approved for and then  |
| hit Search.            |
|                        |

Select the Apply to File button. This will be sent to The Department of State's staff for approval.

After you are approved you will be the approved filer.