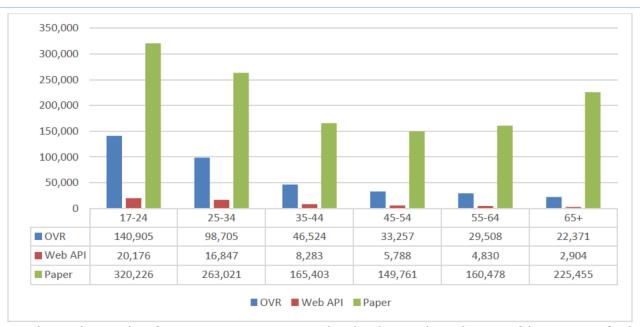

#### Demographics of Voter Registration (1.1.2018 – 12.31.2018)

Note: Application demographic information may appear to not equal total applications due to the timing of data generation for the annual report.