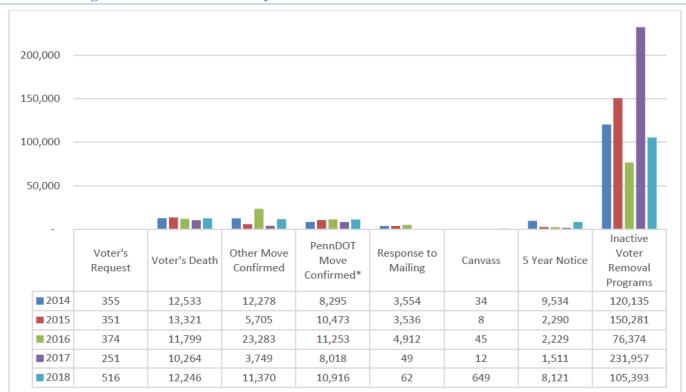

#### Inactive Voter Registration Cancellations by Code and Year

Note: Prior to the 2014 Annual Report, PennDOT application source codes were included in a generic "Other Means" category.

#### Active and Inactive Voter Registration Cancellations by Code and Year

| Classification          | Voter Status                                             | Description                                                                                                                                                               | 2018 Total |
|-------------------------|----------------------------------------------------------|---------------------------------------------------------------------------------------------------------------------------------------------------------------------------|------------|
| Voter's Request         | Active                                                   | Registration cancelled at the request of the voter                                                                                                                        | 2,311      |
| Voter's Death           | notified of a voter's death via state or lo<br>officials |                                                                                                                                                                           | 79,178     |
| Other Move Confirm      | Active                                                   | The county has confirmed that the voter has moved from their currently listed address                                                                                     | 50,516     |
| Voter Removal Program   | Active                                                   | Cancelled because did not respond to mailing after two federal elections elapsed                                                                                          | 3,458      |
| Canvass                 | Active                                                   | The county visits the address on record to confirm the voter no longer lives there                                                                                        | 86         |
| PennDOT Move Confirmed* | Active                                                   | PennDOT confirms that the voter has changed their address                                                                                                                 | 95,332     |
| Voter's Request         | Inactive                                                 | Registration cancelled at the request of the voter                                                                                                                        | 516        |
| Voter's Death           | Inactive                                                 | Registration cancelled when the county is notified of a voter's death via state or local officials                                                                        | 12,246     |
| Other Move Confirmed    | Inactive                                                 | The county has confirmed that the voter has moved from their currently listed address                                                                                     | 11,370     |
| Voter Removal Program   | Inactive                                                 | Cancelled because did not respond to mailing after two federal elections elapsed                                                                                          | 105,393    |
| PennDOT Move Confirmed* | Inactive                                                 | PennDOT confirms that the voter has changed their address                                                                                                                 | 10,916     |
| Response to Mailing     | Inactive                                                 | The voter or authorized individual responds to a correspondence from the county confirming that the voter is no longer eligible to vote at their currently listed address | 62         |
| Canvass                 | Inactive                                                 | The county visits the address on record to confirm the voter no longer lives there                                                                                        | 649        |
| Five-Year Notice        | Inactive                                                 | Cancelled because did not respond to mailing after two federal elections elapsed                                                                                          | 8,121      |