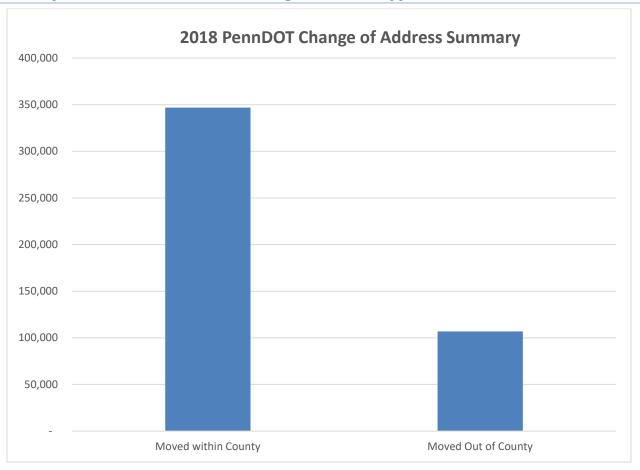

#### 2018 Voter Responses to 453,829 PennDOT Change of Address Applications

Additionally, 453,829 registered voters who moved were identified by PennDOT when they changed their address with PennDOT. PennDOT sends these address changes to the Department which forwards them to the counties to update their records. As a result of these combined list maintenance activities 761,288 voter registrations were marked "inactive" and 380,154 were cancelled in 2018. A voter is only cancelled after receiving a notice requesting the voter to confirm his or her address, has been placed in inactive status and the voter does not vote or otherwise contact the county for two federal general elections after receiving notice.