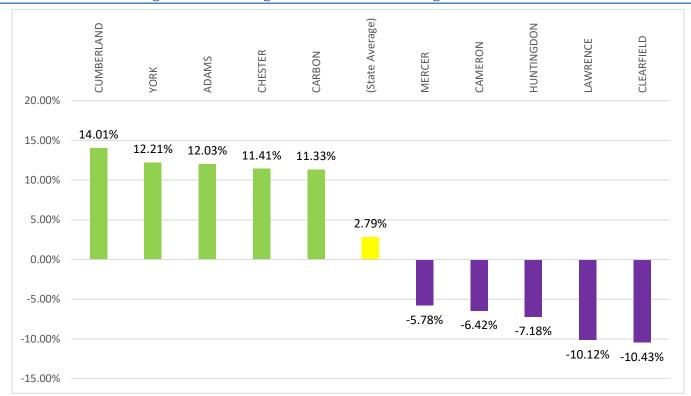

#### Top Five Counties with Highest Overall Registration Growth and Highest Overall Decline Since 2017

Top Five Counties with Highest Overall Registration Growth and Highest Overall Decline Since 2014