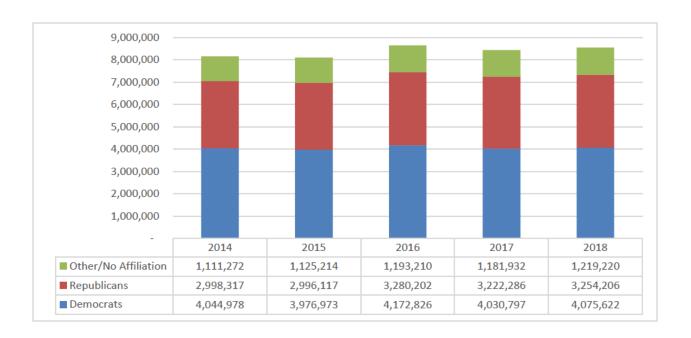

#### Total Voter Registration by Party

| Affiliation          | 2018 Registrants | Change Since 2014 | % Change Since 2014 |
|----------------------|------------------|-------------------|---------------------|
| Democratic           | 4,075,622        | +30,972           | +0.76%              |
| Republican           | 3,254,206        | +256,178          | +7.87%              |
| Other/No Affiliation | 1,219,220        | +105,155          | +8.62%              |
| Total Registration   | 8,549,048        | +392,305          | +4.59%              |

#### Total Voter Registration by Party, Five-Year Trend