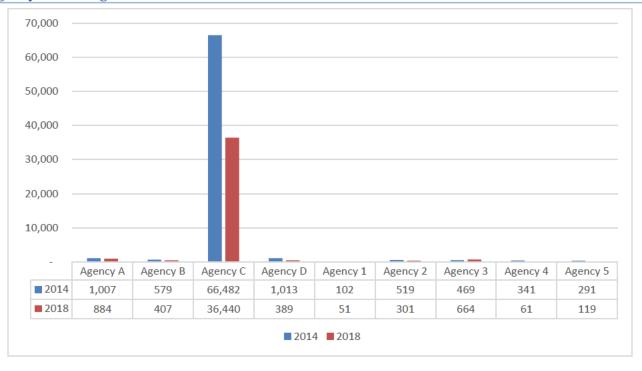

#### Total Agency Voter Registration from 2014 and 2018

#### Total Agency Registrations

The National Voter Registration Act (NVRA) requires that "(1) Each state shall designate agencies for the registration of voters in election for Federal offices. (2) Each state shall designate as voter registration agencies – (A) all offices of the state that provide public assistance; and (B) all offices in the State that provide State-funded programs primarily engaged in providing service to persons with disabilities." Pennsylvania, through its voter registration law, has incorporated these requirements for all elections.<sup>2</sup>

| Code        | Agency            |                                                       | <b>Applications</b> |
|-------------|-------------------|-------------------------------------------------------|---------------------|
| Agency A    | WIC               | Women, Infant and Children Nutrition Clinics          | 884                 |
| Agency B    | Agencies          | Blindness and Visual Services (BVS) district offices; | 407                 |
|             | Serving People    | BVS Contractors;                                      |                     |
|             | with Disabilities | Centers for Independent Living;                       |                     |
|             | and County        | State Mental Health Centers;                          |                     |
|             | MH/ID Offices     | State Mental Health Hospitals;                        |                     |
|             |                   | Office of Vocational Rehabilitation district offices; |                     |
|             |                   | County Mental Health and Intellectual Disabilities    |                     |
| Agency C    | CAO               | County Assistance Office                              | 36,440              |
| Agency D    | COOC              | Clerk of Orphans' Courts                              | 389                 |
| Agency 1    | Children and      | Children and Youth, Children and Early Learning       |                     |
|             | Youth             | Organizations                                         | 51                  |
| Agency 2    | AAA               | Area Agencies on Aging                                | 301                 |
| Agency 3    | Health Care       | Health Care not for profit, Health Care-managed       |                     |
|             |                   | care and other for-profit organizations               | 664                 |
| Agency 4    | SSHE/Special      | Student Disability Services Offices at Universities   |                     |
|             | Education         | within the State System of Higher Education;          |                     |
|             | Programs          | Bureau of Special Education                           | 61                  |
| Agency 5    | Para-transit      | Para-transit providers                                | 119                 |
| Recruitmen  | t Centers         | Armed Services Recruitment Centers                    | 8                   |
| Voter Regis | tration Drives    | Organizations submitting voter applications other     | 59,228              |
|             |                   | than government agencies                              |                     |
| PennDOT C   | OA transfers      | Change of address from PennDOT                        | 641,615             |
|             |                   |                                                       |                     |