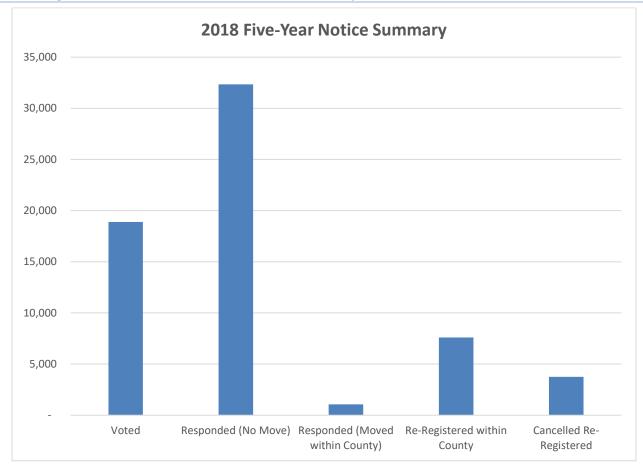

#### **List Maintenance Activities**

In 2018, counties performed regular list maintenance activities within the SURE system, which include the removal of deceased voters and voters who have confirmed that they moved outside of the county in which they were registered. Counties send five-year notices to registrants who have not voted in at least two federal general elections, as well as send address verification notices to voters identified by the United States Postal Service (USPS) as having submitted a change of address to the Postal Service. During 2018, counties sent 254,630 five-year notices and 142,475 address verification notices.

Also, as part of the list maintenance process, county elections officials mail notices to voters who may have moved using information by the USPS through its National Change of Address (NCOA) program. The notices provide an opportunity for the voter to confirm their address or to send an update to county officials. In 2018, 198,761 notices were mailed to voters to confirm or update their address.

Additionally, 453,829 registered voters who moved were identified by PennDOT when they changed their address with PennDOT. PennDOT sends these address changes to the Department which forwards them to the counties to update their records. As a result of these combined list maintenance activities 761,288 voter registrations were marked "inactive" and 380,154 were cancelled in 2018. A voter is only cancelled after receiving a notice requesting the voter to confirm his or her address, has been placed in inactive status and the voter does not vote or otherwise contact the county for two federal general elections after receiving notice.

#### 2018 Voter Responses to 254,630 Five-Year Notices Sent by Counties