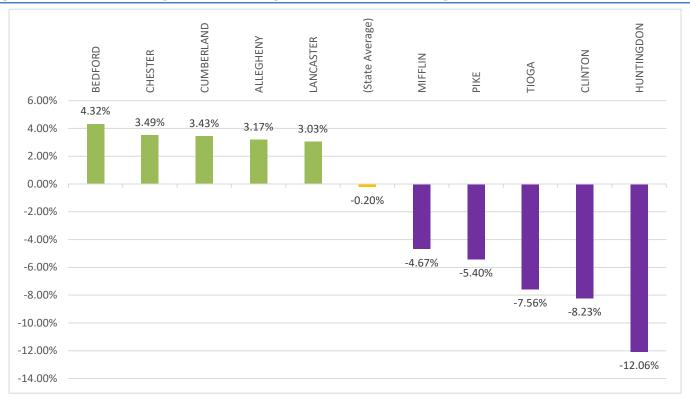

#### Top Five Counties with Highest Overall Registration Growth and Highest Overall Decline Since 2017

Top Five Counties with Highest Overall Registration Growth and Highest Overall Decline Since 2014