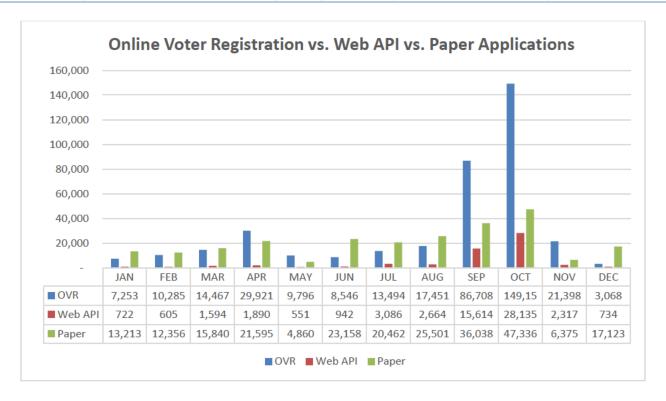

#### Online Voter Registration v. Web API and Paper Registration (1.1.2018 - 12.31.2018)

#### **Online Voter Registration**

The Pennsylvania Online Voter Registration (OVR) Application was deployed on August 27, 2015. The OVR application provides residents of Pennsylvania with the opportunity to register to vote or change an existing voter registration online and electronically submit voter registration data to their county voter registration office for processing. The Department actively engaged election stakeholders outside of the Department, such as county election directors, the elections advocacy community, and Pennsylvania citizens. In an effort to ensure that the final product would be universally useable, DOS engaged the Center for Civic Design to review the text and the logical flow of information. The Center also field tested the application in an urban and a rural community. This highly interactive development process results in a better product overall and one that has been embraced by Pennsylvania voters in overwhelming numbers as seen in usage numbers.

As of December 31, 2018, approximately 371,542 voter registration applications were submitted through the OVR application, including 217,432 new applications. During this same period of time, a total of 154,110 new paper applications were submitted to the county voter registration offices.