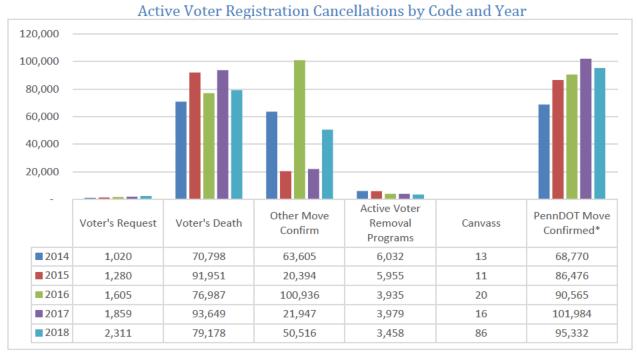

#### Active and Inactive Voter Registration Cancellations by Code and Year

| Classification          | Voter Status                                             | Description                                                                                                                                                               | 2018 Total |
|-------------------------|----------------------------------------------------------|---------------------------------------------------------------------------------------------------------------------------------------------------------------------------|------------|
| Voter's Request         | Active                                                   | Registration cancelled at the request of the voter                                                                                                                        | 2,311      |
| Voter's Death           | notified of a voter's death via state or lo<br>officials |                                                                                                                                                                           | 79,178     |
| Other Move Confirm      | Active                                                   | The county has confirmed that the voter has moved from their currently listed address                                                                                     | 50,516     |
| Voter Removal Program   | Active                                                   | Cancelled because did not respond to mailing after two federal elections elapsed                                                                                          | 3,458      |
| Canvass                 | Active                                                   | The county visits the address on record to confirm the voter no longer lives there                                                                                        | 86         |
| PennDOT Move Confirmed* | Active                                                   | PennDOT confirms that the voter has changed their address                                                                                                                 | 95,332     |
| Voter's Request         | Inactive                                                 | Registration cancelled at the request of the voter                                                                                                                        | 516        |
| Voter's Death           | Inactive                                                 | Registration cancelled when the county is notified of a voter's death via state or local officials                                                                        | 12,246     |
| Other Move Confirmed    | Inactive                                                 | The county has confirmed that the voter has moved from their currently listed address                                                                                     | 11,370     |
| Voter Removal Program   | Inactive                                                 | Cancelled because did not respond to mailing after two federal elections elapsed                                                                                          | 105,393    |
| PennDOT Move Confirmed* | Inactive                                                 | PennDOT confirms that the voter has changed their address                                                                                                                 | 10,916     |
| Response to Mailing     | Inactive                                                 | The voter or authorized individual responds to a correspondence from the county confirming that the voter is no longer eligible to vote at their currently listed address | 62         |
| Canvass                 | Inactive                                                 | The county visits the address on record to confirm the voter no longer lives there                                                                                        | 649        |
| Five-Year Notice        | Inactive                                                 | Cancelled because did not respond to mailing after two federal elections elapsed                                                                                          | 8,121      |

#### **Voter Registration Cancellations**

During 2018, the Department recorded 380,154 voter registration cancellations. When a voter registration is cancelled, the record is tagged in the SURE system to identify the reason for cancellation. The SURE system allows counties to track the reason for cancellation based on 14 different classifications as set forth in the chart below.