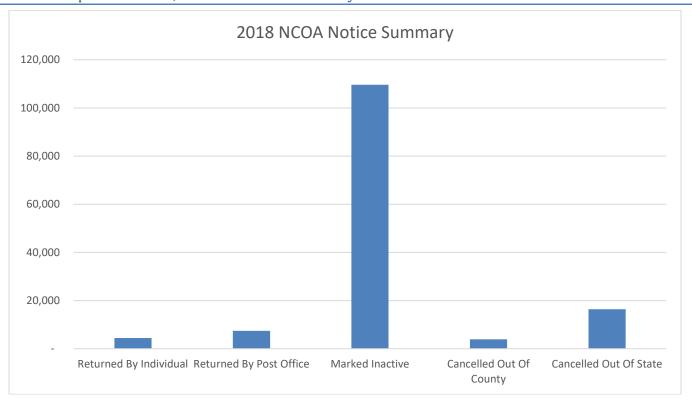

#### 2018 Voter Responses to 198,761 NCOA Notices Sent by Counties

Also, as part of the list maintenance process, county elections officials mail notices to voters who may have moved using information by the USPS through its National Change of Address (NCOA) program. The notices provide an opportunity for the voter to confirm their address or to send an update to county officials. In 2018, 198,761 notices were mailed to voters to confirm or update their address.