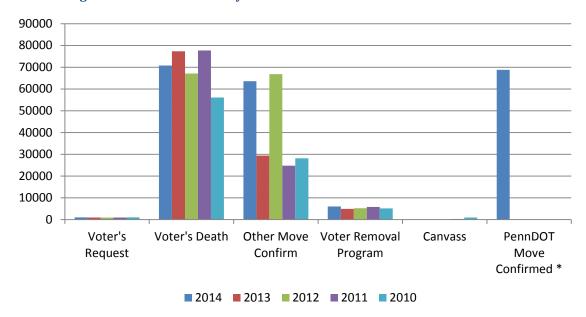

### **Active Voter Registration Cancellations by Code and Year**

<sup>\*</sup> Prior to the 2014 Annual Report, PennDOT application source codes were included in a generic "Other Means" category.