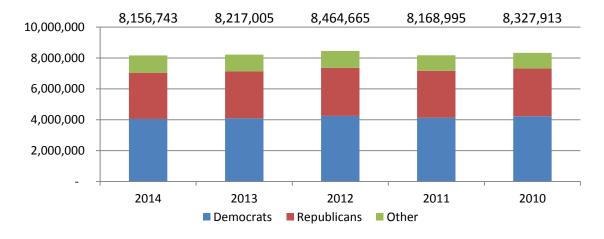

### **Voter Registration Statistics**

Through the Statewide Uniform Registry of Electors (SURE) system, the Department maintains a complete list of all registered voters in the Commonwealth. As of December 2014 there are currently 8,156,743 registered voters. This is a decrease of 60,262 since December 2013, and a decrease of 171,170 since December 2010.

#### **Total Voter Registration by Party**

| Affiliation          | 2014 Registrants | Change Since 2010 | % Change Since 2010 |
|----------------------|------------------|-------------------|---------------------|
| Democratic           | 4,044,650        | -182,366          | -4.3%               |
| Republican           | 2,998,028        | -88,233           | -2.9%               |
| Other/No Affiliation | 1,114,065        | +99,687           | +9.8%               |

#### **Total Voter Registration by Party, Five-Year Trend**