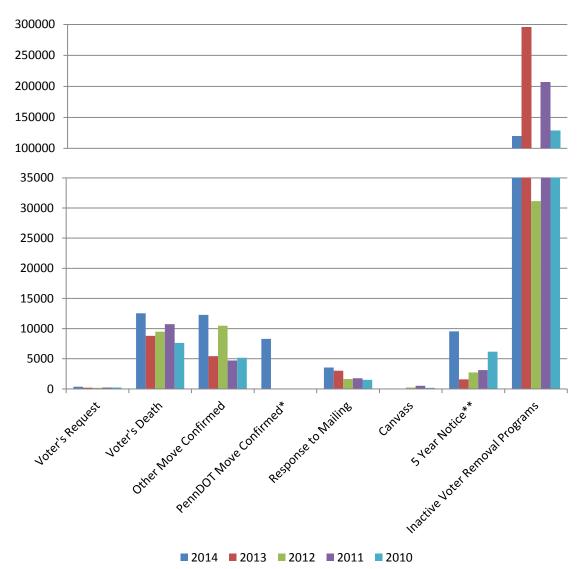

address on record to confirm the voter no longer lives there                                                                                        | 34         |
| Five-Year Notice        | Inactive                                                                                 | Cancelled as part of regular list maintenance activities                                                                                                                  | 9,534      |

<sup>\*</sup> Prior to the 2014 Annual Report, PennDOT application source codes were included in a generic "Other Means" category.

### **Active Voter Registration Cancellations by Code and Year**



<sup>\*</sup> Prior to the 2014 Annual Report, PennDOT application source codes were included in a generic "Other Means" category.



### **Inactive Voter Registration Cancellations by Code and Year**

### **Agency Registrations**

The National Voter Registration Act (NVRA) requires that "(1) Each state shall designate agencies for the registration of voters in election for Federal offices. (2) Each state shall designate as voter registration agencies – (A) all offices of the state that provide public assistance; and (B) all offices in the State that provide State-funded programs primarily engaged in providing service to persons with disabilities."

In light of the federal mandate, the Department continues to work with the covered agencies to ensure that the requirements of the NVRA are met. Since 2010 the Department has used bar-coded registration

1

<sup>\*</sup> Prior to the 2014 Annual Report, PennDOT application