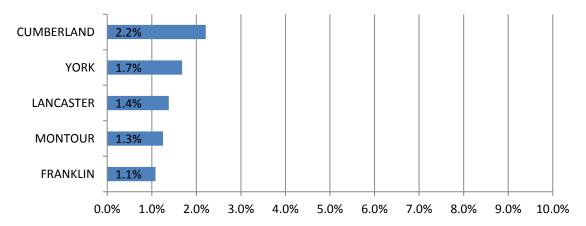

### Areas of Growth and Decline

### **Counties with Highest Overall Registration Growth Since 2013**

### **Counties with Highest Overall Registration Growth Since 2010**