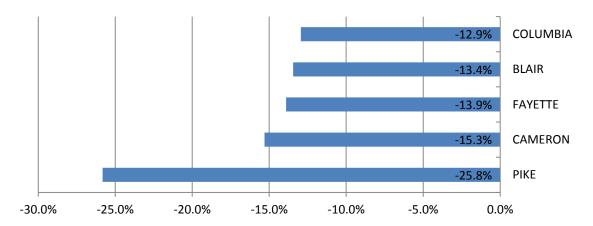

| 2014 Registrants | Change Since 2010 | % Change Since 2010 |
|----------------------|------------------|-------------------|---------------------|
| Democratic           | 4,044,650        | -182,366          | -4.3%               |
| Republican           | 2,998,028        | -88,233           | -2.9%               |
| Other/No Affiliation | 1,114,065        | +99,687           | +9.8%               |

#### **Total Voter Registration by Party, Five-Year Trend**



### Areas of Growth and Decline

### **Counties with Highest Overall Registration Growth Since 2013**



### **Counties with Highest Overall Registration Growth Since 2010**



### **Counties with Highest Overall Registration Decline Since 2013**



#### **Counties with Highest Overall Registration Decline Since 2010**



#### List Maintenance Activities

In 2014, counties performed regular list maintenance activities within the SURE system. Counties send five-year notices to registrants who have not voted in two federal general elections and address verification notices to voters who the United States Postal Service has identified through their change of address lists and no longer live at the address on file with the county registration office. During 2014, counties sent 391,617 five-year notices and 120,368 address verification notices. Additionally, 455,093 voters who moved were identified by PennDOT when they changed their address with PennDOT. PennDOT sends these address changes to the Department which forwards them to the counties to update their records. As a result of these combined list maintena