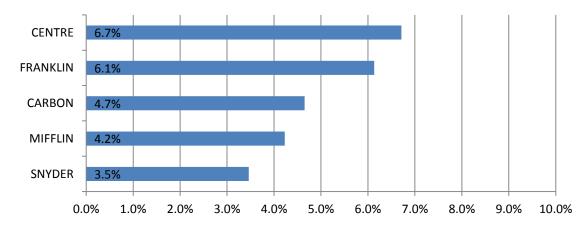

### Areas of Growth and Decline

### **Counties with Highest Overall Registration Growth Since 2010**