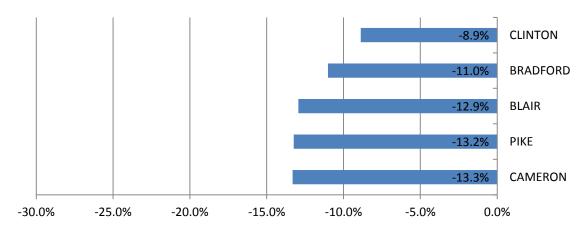

### Areas of Growth and Decline

### **Counties with Highest Overall Registration Decline Since 2013**

#### **Counties with Highest Overall Registration Decline Since 2010**