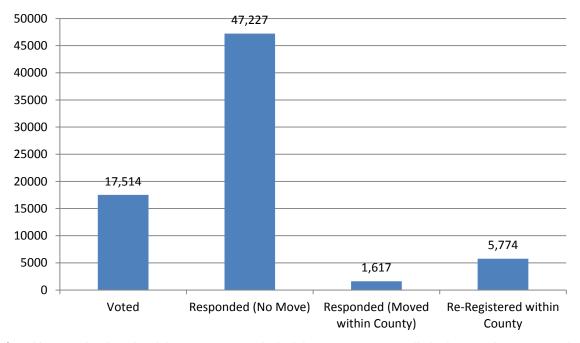

#### 2014 responses to 379,835 Five-Year Notices Sent by Counties\*

<sup>\*</sup>In addition to the above breakdown, two voters who had their registration cancelled subsequently re-registered