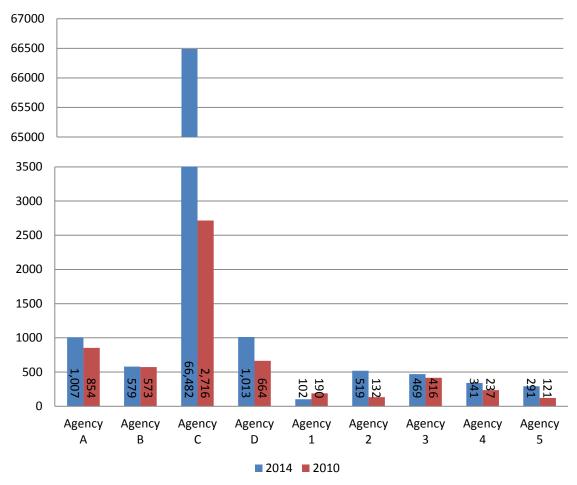

### **Agency Registrations**

The National Voter Registration Act (NVRA) requires that "(1) Each state shall designate agencies for the registration of voters in election for Federal offices. (2) Each state shall designate as voter registration agencies – (A) all offices of the state that provide public assistance; and (B) all offices in the State that provide State-funded programs primarily engaged in providing service to persons with disabilities."

| Code      | Agency             |                                                            | 2014 Total |
|-----------|--------------------|------------------------------------------------------------|------------|
| Agency A  | WIC                | Women, Infant and Children Nutrition Clinics               | 1,007      |
| Agency B  | Agencies Serving   | Blindness and Visual Services (BVS) district offices;      | 579        |
|           | People with        | BVS Contractors;                                           |            |
|           | Disabilities and   | Centers for Independent Living;                            |            |
|           | County MH/ID       | State Mental Health Centers;                               |            |
|           | Offices            | State Mental Health Hospitals;                             |            |
|           |                    | Office of Vocational Rehabilitation district offices;      |            |
|           |                    | County Mental Health and Intellectual Disabilities         |            |
| Agency C  | CAO                | County Assistance Office                                   | 66,482     |
| Agency D  | COOC               | Clerk of Orphans' Courts                                   | 1,013      |
| Agency 1  | Children and Youth | Children and Youth, Children and Early Learning            |            |
|           |                    | Organizations                                              | 102        |
| Agency 2  | AAA                | Area Agencies on Aging                                     | 519        |
| Agency 3  | Health Care        | Health Care not for profit, Health Care-managed care       | _          |
|           |                    | and other for-profit organizations                         | 469        |
| Agency 4  | SSHE/Special       | Student Disability Services Offices at Universities within |            |
|           | Education          | the State System of Higher Education;                      |            |
|           | Programs           | Bureau of Special Education                                | 341        |
| Agency 5  | Para-transit       | Para-transit providers                                     | 291        |
| Recruitme | nt Centers         | Armed Services Recruitment Centers                         | 9          |
| PennDOT ( | COA transfers      | Transferred from other counties due to PennDOT             | 103,962    |
|           |                    | changes of address.                                        |            |

### Agency Registration from 2014 and 2010 $\,$